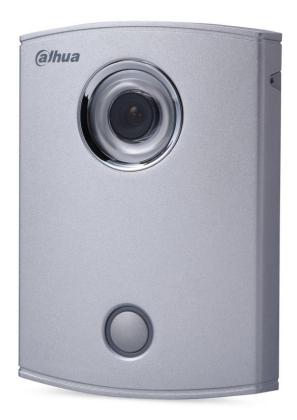

## **Villa Outdoor Station**

## **Features**

- Being equipped with advanced built-in system and software, suit for villa
- Camera: 1.3 MP CMOS camera
- Metal appearance
- Night vision: the particular white light in the camera able to make the clear picture at night
- One button with background light ,easy to operate
- Call indoor monitor and management centre
- · Support unlock remotely
- Support visitor leaving audio and video message
- · Support group call function