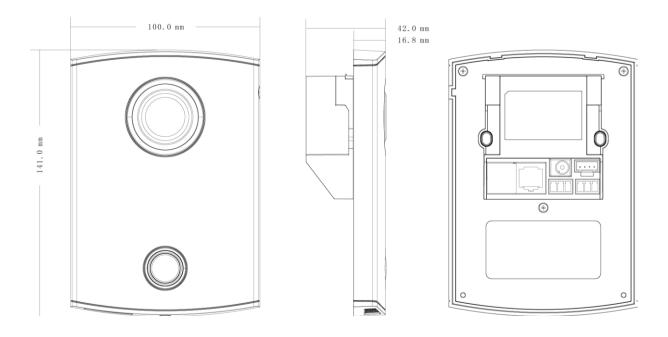

## **Specifications**

|                          | Mode                    | DH-VTO6000CM                   |
|--------------------------|-------------------------|--------------------------------|
| System                   | Main Processor          | Embedded micro processor       |
|                          | Operation               | Embedded LINUX OS              |
|                          | System                  |                                |
| Video                    | Video                   | H.264                          |
|                          | Compression             |                                |
|                          | Standard                |                                |
|                          | Input/Approach          | 1.3MP CMOS HD camera           |
|                          | ing Induction           |                                |
|                          | Black Light             | Support                        |
| Audio                    | Audio Input             | Omnidirection Microphone       |
|                          | Audio Output            | Built-in loudspeaker           |
|                          | Bidirectional<br>Talk   | Support bidirectional talk     |
| Operation<br>Mode        | Input                   | One-key input (with blacking)  |
| Alarm and Access Control | Vandal proof            | Support                        |
| Network                  | Ethernet                | 10M/100Mbps Self-adaptive      |
|                          | Network<br>Protocol     | TCP/IP                         |
| Storage                  | Memory                  | 128MB                          |
| General                  | Power                   | DC 10~15V                      |
|                          | Power                   | Standby ≤1W,work ≤10W          |
|                          | Consumption             |                                |
|                          | Working<br>Environments | -10°C − +60°C,10~95% RH        |
|                          | Dimensions              | 141.0mm*100.0mm*16.8mm(L*W*T); |
|                          | Weight                  | 0.8Kg                          |